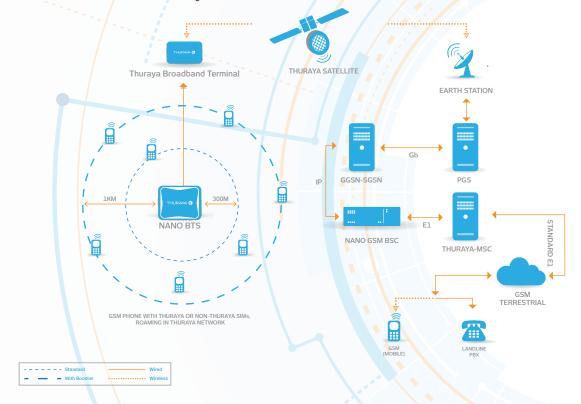

## How does it work over Thuraya IP broadband terminals?

To create a Thuraya GSM cell of a few hundred metres' radius, users simply have to set up a nano base transceiver station (BTS) connected to a Thuraya IP broadband terminal. The nano BTS is an A4-sized terminal that can carry up to seven calls simultaneously. Users' calls and texts pass through the nano BTS and Thuraya IP broadband terminal via satellite to the Thuraya Earth Station. They are then routed through a base station controller and mobile switching centre into the GSM terrestrial network and beyond.